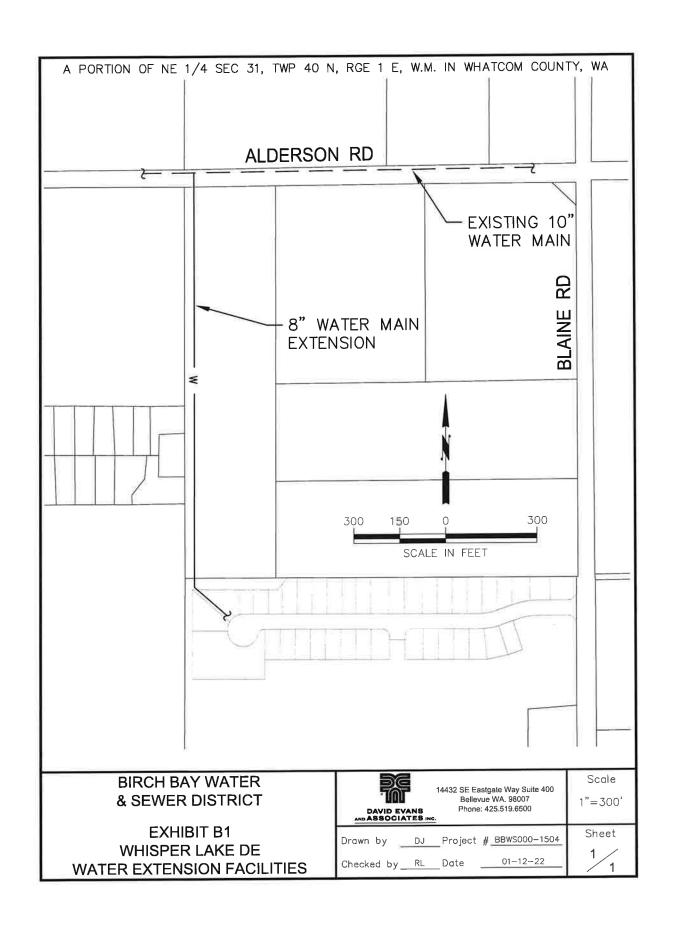

#### **RECITALS:**

- A. The District is a duly organized water and sewer district under the laws of the State of Washington, and is empowered to furnish both water and sewer service, among other things, to property owners within and without the District in the manner provided by law; and
- Developer/Owner heretofore entered into a Developer Extension Agreement В. ("Agreement") with District for the construction and installation of water and sewer system extensions to provide service to the area described on Exhibit "A" ("Developed Area") attached hereto; and Developer/Owner completed installation of water and sewer system extensions in accordance with the terms of the Agreement, portions of which are a benefit to real property within the District other than the Developed Area, which consists of water and sewer lines of a size and location described on Exhibits "B1" and "B2", respectively designated "Water/Sewer Extension Facilities": hereto and attached Developer/Owner is entitled to reimbursement from developers and real property owners seeking connection to such facilities for the cost of such facilities in excess of Developer's/Owner's fair pro rata share therefor, which costs have been determined as set forth below; and
- C. The District will collect charges from the owners of property within the District, benefiting from the installation of the aforesaid Water/Sewer Extension Facilities; and such charges are the sole source of funds for the District from which reimbursement to the Developer/Owner can and will be made, as and when the same are collected; and
- D. The District is permitted to enter into a Reimbursement Agreement with Developer/Owner under RCW 57.22, *et seq.*; and the parties desire to enter into a written agreement with reference to the foregoing matter;

NOW, THEREFORE, IN CONSIDERATION OF THE FOLLOWING terms and conditions, the District and the Developer/Owner agree as follows:

- 1. <u>Completion of Facilities</u>. The installation of the Water/Sewer Extension Facilities described on Exhibits "B1" and "B2" in the developed area have been completed by Developer/Owner under an extension agreement with the District; and title thereto will be transferred to the District, and such Facilities will be a part of the District water and sewer system.
- 2. Records/Costs. Developer/Owner has obtained and submitted to the District accurate records which have been provided to the District of the actual cost of installing such Facilities in accordance with the Agreement; and the District Engineer has reviewed and approved the costs of such Facilities as reasonable costs and District accepts such costs as costs which are subject to reimbursement; and District agrees to reimburse Developer/Owner in the manner and on the terms and conditions set forth in this agreement, in an amount not to exceed \$284,442.00 for water facilities and \$699,530.00 for sewer facilities, less administrative costs incurred by the District in collecting reimbursement charges. Developer/Owner agrees to reimburse the District for all administrative costs incurred by the District in collecting reimbursement charges. This reimbursement of collection related administrative costs and charges due from Developer/Owner to the District shall be deducted from the amount reimbursed to the Developer/Owner as provided in Paragraph 3.B.2. herein.