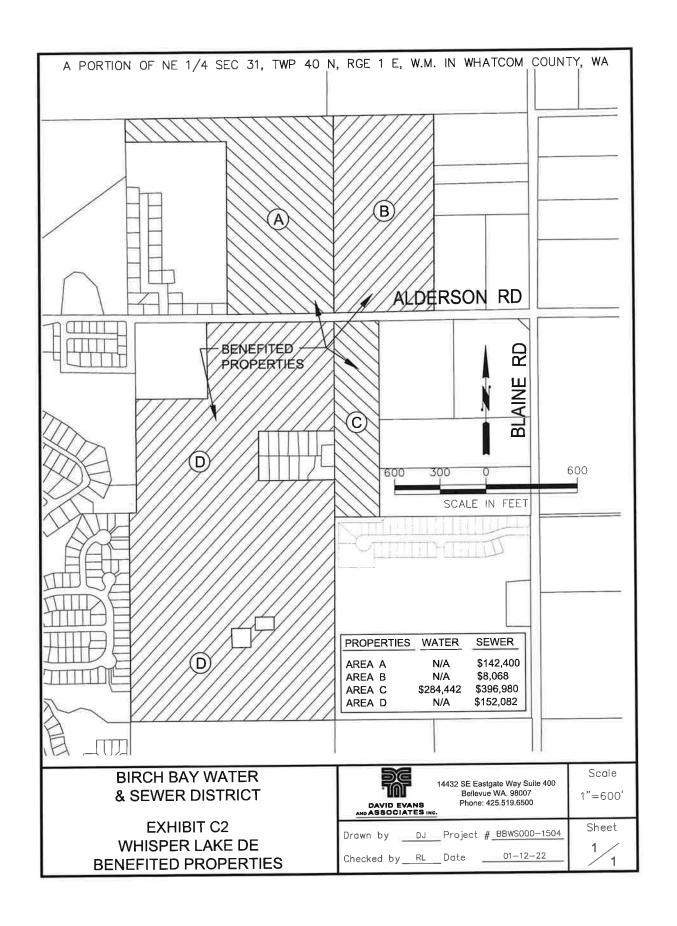

Section 1: The property described and shown on Exhibit C of Exhibit 1 is hereby preliminarily determined to be benefited by the Whisper Lake Development Water and Sewer Extension project. It is further preliminarily determined that the owners of the Benefited Property, upon connection to the District sewer and/or water extension facilities, should be required to pay the following charges:

| Identifier | Tax Parcel No.     | Sewer Facility | Water Facility |
|------------|--------------------|----------------|----------------|
| Parcel A   | 400131 357469 0000 | \$142,400.00   | N/A            |
| Parcel B   | 400131 420508 0000 | \$ 8,068.00    | N/A            |
| Parcel C   | 400131 414333 0000 | \$396,980.00   | \$284,442.00   |
| Parcel D   | 400131 433265 0000 | \$152,082.00   | N/A            |

#### 3. Method of Reimbursement

A. <u>Benefitted Properties.</u> The properties benefiting from the installation of the Extension Facilities as determined in the sole discretion of the District, and which did not contribute to the original cost thereof are as described and depicted on Exhibit "C-1" and "C-2" attached hereto.

#### B. Charges.

1. <u>Amount</u> Prior to allowing a benefited property to connect to the Extension Facilities, the District shall collect the fair pro rata share of the cost of installing such facilities as a charge from the owners of benefited properties. The benefited properties to which this provision shall apply are set forth on Exhibit "C-1" and "C-2." The amount of such reimbursement charges to be collected prior to each connection is also

set forth on Exhibit "C-1" and "C-2". Such charges may include, but are not limited to, pro rata share of District legal, engineering, administrative, set-up, handling and actual costs of the facility. Such reimbursement charges shall be in addition to all other District charges in effect at the time of seeking connection to such extension facilities, including without limitation, general facilities fees. Upon application by affected property owners, the District may further segregate reimbursement charges attributed to property benefited by the Extension Facilities. All costs of such segregation shall be borne by the party requesting such segregation.