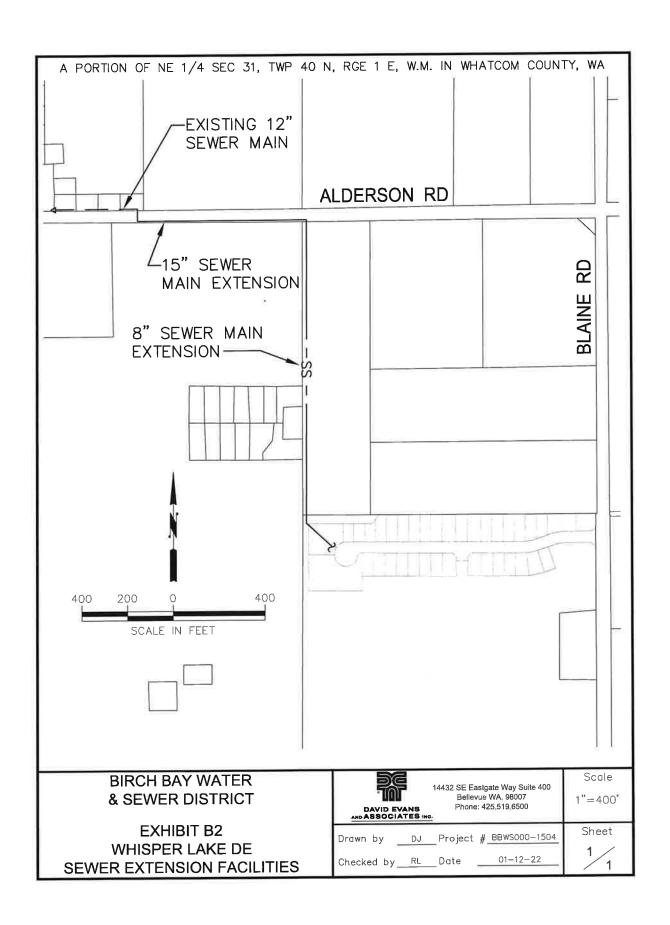

#### **RECITALS:**

- A. The District is a duly organized water and sewer district under the laws of the State of Washington, and is empowered to furnish both water and sewer service, among other things, to property owners within and without the District in the manner provided by law; and
- Developer/Owner heretofore entered into a Developer Extension Agreement В. ("Agreement") with District for the construction and installation of water and sewer system extensions to provide service to the area described on Exhibit "A" ("Developed Area") attached hereto; and Developer/Owner completed installation of water and sewer system extensions in accordance with the terms of the Agreement, portions of which are a benefit to real property within the District other than the Developed Area, which consists of water and sewer lines of a size and location described on Exhibits "B1" and "B2", respectively designated "Water/Sewer Extension Facilities": hereto and attached Developer/Owner is entitled to reimbursement from developers and real property owners seeking connection to such facilities for the cost of such facilities in excess of Developer's/Owner's fair pro rata share therefor, which costs have been determined as set forth below; and
- C. The District will collect charges from the owners of property within the District, benefiting from the installation of the aforesaid Water/Sewer Extension Facilities; and such charges are the sole source of funds for the District from which reimbursement to the Developer/Owner can and will be made, as and when the same are collected; and
- D. The District is permitted to enter into a Reimbursement Agreement with Developer/Owner under RCW 57.22, *et seq.*; and the parties desire to enter into a written agreement with reference to the foregoing matter;

NOW, THEREFORE, IN CONSIDERATION OF THE FOLLOWING terms and conditions, the District and the Developer/Owner agree as follows:

- 1. <u>Completion of Facilities</u>. The installation of the Water/Sewer Extension Facilities described on Exhibits "B1" and "B2" in the developed area have been completed by Developer/Owner under an extension agreement with the District; and title thereto will be transferred to the District, and such Facilities will be a part of the District water and sewer system.
- 2. Records/Costs. Developer/Owner has obtained and submitted to the District accurate records which have been provided to the District of the actual cost of installing such Facilities in accordance with the Agreement; and the District Engineer has reviewed and approved the costs of such Facilities as reasonable costs and District accepts such costs as costs which are subject to reimbursement; and District agrees to reimburse Developer/Owner in the manner and on the terms and conditions set forth in this agreement, in an amount not to exceed \$284,442.00 for water facilities and \$699,530.00 for sewer facilities, less administrative costs incurred by the District in collecting reimbursement charges. Developer/Owner agrees to reimburse the District for all administrative costs incurred by the District in collecting reimbursement charges. This reimbursement of collection related administrative costs and charges due from Developer/Owner to the District shall be deducted from the amount reimbursed to the Developer/Owner as provided in Paragraph 3.B.2. herein.