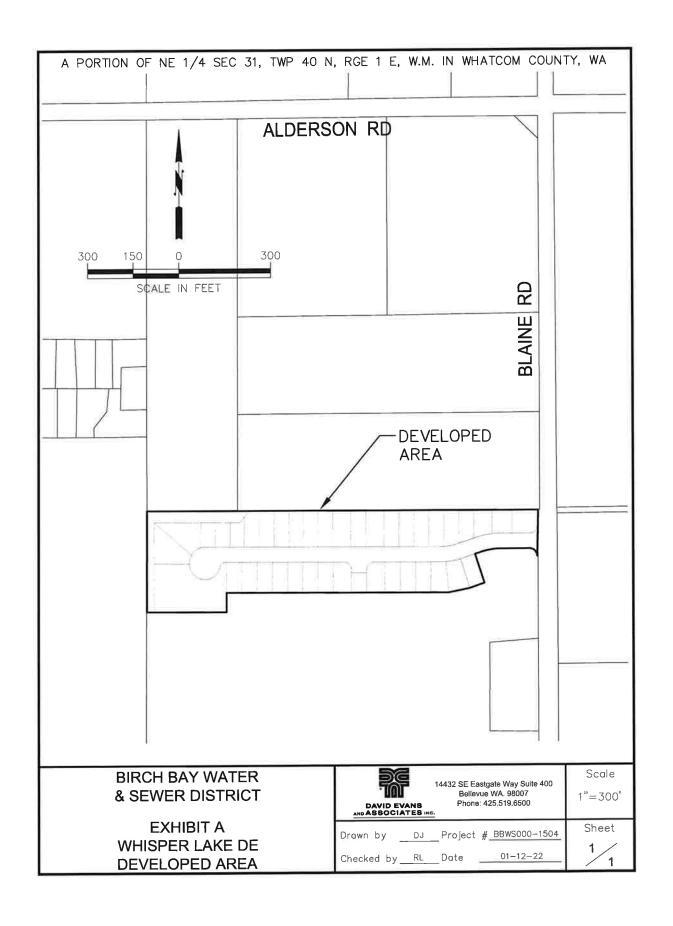

#### **RECITALS:**

- A. The District is a duly organized water and sewer district under the laws of the State of Washington, and is empowered to furnish both water and sewer service, among other things, to property owners within and without the District in the manner provided by law; and
- Developer/Owner heretofore entered into a Developer Extension Agreement В. ("Agreement") with District for the construction and installation of water and sewer system extensions to provide service to the area described on Exhibit "A" ("Developed Area") attached hereto; and Developer/Owner completed installation of water and sewer system extensions in accordance with the terms of the Agreement, portions of which are a benefit to real property within the District other than the Developed Area, which consists of water and sewer lines of a size and location described on Exhibits "B1" and "B2", respectively designated "Water/Sewer Extension Facilities": hereto and attached Developer/Owner is entitled to reimbursement from developers and real property owners seeking connection to such facilities for the cost of such facilities in excess of Developer's/Owner's fair pro rata share therefor, which costs have been determined as set forth below; and
- C. The District will collect charges from the owners of property within the District, benefiting from the installation of the aforesaid Water/Sewer Extension Facilities; and such charges are the sole source of funds for the District from which reimbursement to the Developer/Owner can and will be made, as and when the same are collected; and
- D. The District is permitted to enter into a Reimbursement Agreement with Developer/Owner under RCW 57.22, *et seq.*; and the parties desire to enter into a written agreement with reference to the foregoing matter;