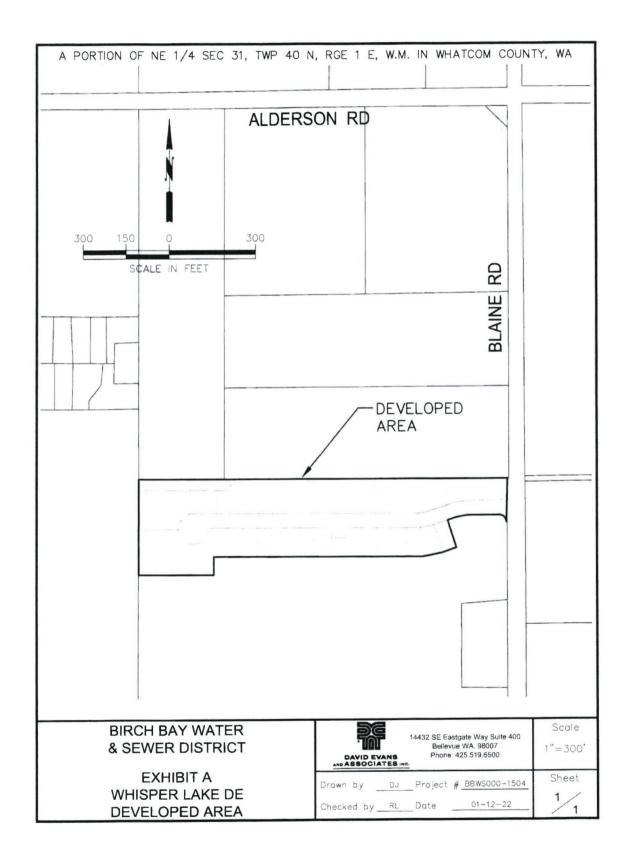

Β. Developer/Owner heretofore entered into a Developer Extension Agreement ("Agreement") with District for the construction and installation of water and sewer system extensions to provide service to the area described on Exhibit "A" ("Developed Area") attached hereto; and Developer/Owner completed installation of water and sewer system extensions in accordance with the terms of the Agreement, portions of which are a benefit to real property within the District other than the Developed Area, which consists of water and sewer lines of a size and location described on Exhibits "B1" and "B2", respectively Facilities": and designated "Water/Sewer Extension and attached hereto Developer/Owner is entitled to reimbursement from developers and real property owners seeking connection to such facilities for the cost of such facilities in excess of Developer's/Owner's fair pro rata share therefor, which costs have been determined as set forth below; and