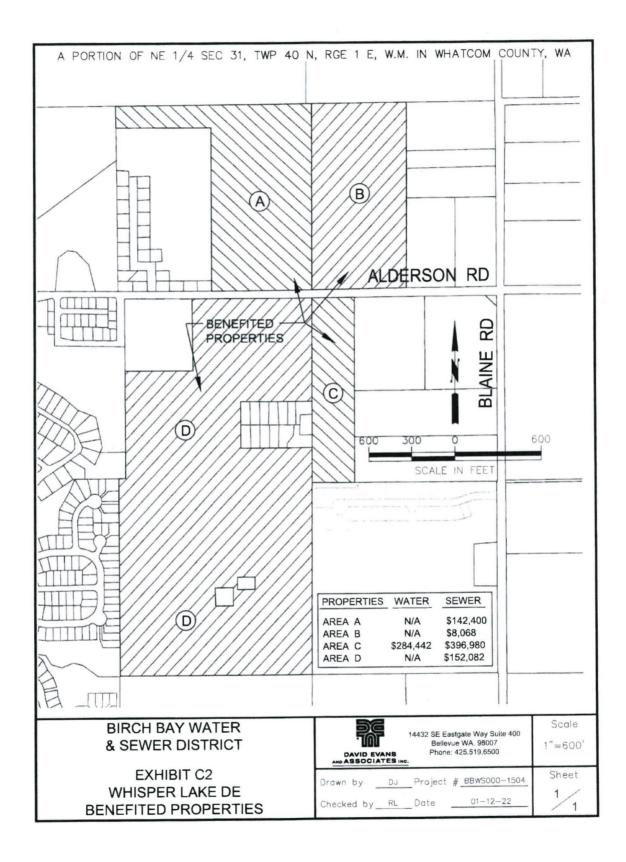

## 3. Method of Reimbursement

A. **Benefitted Properties.** The properties benefiting from the installation of the Extension Facilities as determined in the sole discretion of the District, and which did not contribute to the original cost thereof are as described and depicted on Exhibit "C-1" and "C-2" attached hereto.

## B. Charges.

1. <u>Amount</u> Prior to allowing a benefited property to connect to the Extension Facilities, the District shall collect the fair pro rata share of the cost of installing such facilities as a charge from the owners of benefited properties. The benefited properties to which this provision shall apply are set forth on Exhibit "C-1" and "C-2." The amount of such reimbursement charges to be collected prior to each connection is also

set forth on Exhibit "C-1" and "C-2". Such charges may include, but are not limited to, pro rata share of District legal, engineering, administrative, set-up, handling and actual costs of the facility. Such reimbursement charges shall be in addition to all other District charges in effect at the time of seeking connection to such extension facilities, including without limitation, general facilities fees. Upon application by affected property owners, the District may further segregate reimbursement charges attributed to property benefited by the Extension Facilities. All costs of such segregation shall be borne by the party requesting such segregation.

| ID | Geo ID            | Legal Description                                                                                                                                                                                                                                                                                                                                                                                                                                                                                                                                     |      | Reimbursement                                                        | Reimbursement |
|----|-------------------|-------------------------------------------------------------------------------------------------------------------------------------------------------------------------------------------------------------------------------------------------------------------------------------------------------------------------------------------------------------------------------------------------------------------------------------------------------------------------------------------------------------------------------------------------------|------|----------------------------------------------------------------------|---------------|
| A  | 400131357469 0000 | The North 150 feet of the West half of the Nor<br>quarter of the Northeast quarter together with<br>half of the Northwest quarter of the Northeas<br>Section 31, Township 40 North, Range 1 East o<br>EXCEPT Right-Of-Way for Alderson Road lying -<br>Southerly line thereof.<br>TOGETHER WITH a non-exclusive easement for<br>egress and utilities, over, under and across the<br>feet of the West half of the Northeast quarter<br>Northeast quarter in Section 31, Township 40<br>1 East of W.M.                                                  | n/a  | \$142,400                                                            |               |
| в  | 400131420508 0000 | The West half of the Norheast quarter of the I<br>quarter of Section 31, Township 40 North, Ran<br>W.M., EXCEPT the South 30 feet for Alderson F                                                                                                                                                                                                                                                                                                                                                                                                      | n/a  | \$8,068                                                              |               |
| с  | 400131414333 0000 | The West 9 acres of the Southeast quarter of the Northeast<br>quarter of Section 31, Township 40 North Range 1 East of<br>W.M., EXCEPT Right-Of-Way for Alderson Road lying along<br>the Northerly line thereof.<br>TOGETHER WITH the West half of the North half of the<br>following described tract:<br>The Southeast quarter of the Northeast quarter of Section<br>31, Township 4 North Range 1 East of the W.M., EXCEPT the<br>West 9 acres thereof, and except Right-Of-Way for Alderson<br>Road No. 46 lying along the Northerly line thereof. |      | \$284,442                                                            | \$396,980     |
|    |                   | AY WATER<br>R DISTRICT                                                                                                                                                                                                                                                                                                                                                                                                                                                                                                                                | 1443 | 12 SE Eastgate Way Suit<br>Bellevue WA, 98007<br>Phone: 425.519.6500 | e 400 Scale   |