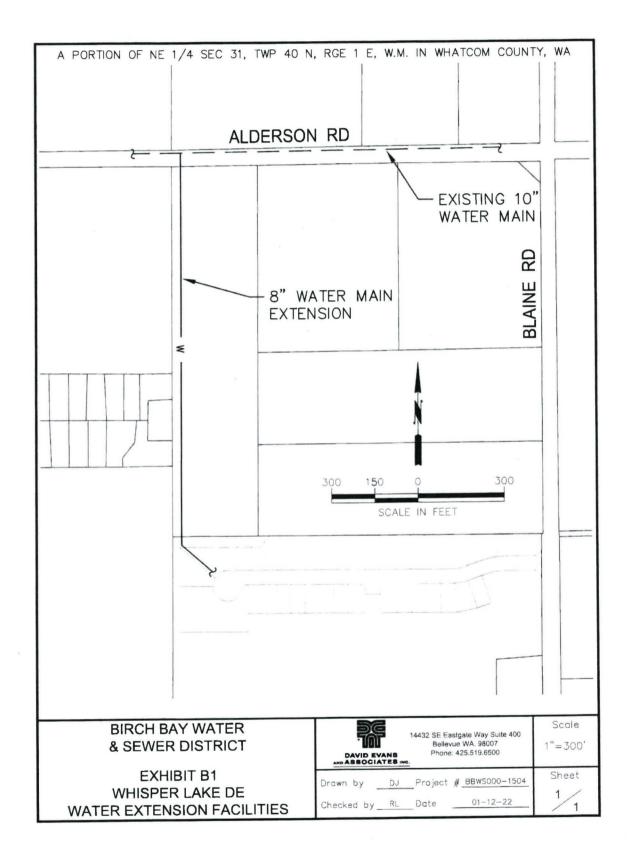

Β. Developer/Owner heretofore entered into a Developer Extension Agreement ("Agreement") with District for the construction and installation of water and sewer system extensions to provide service to the area described on Exhibit "A" ("Developed Area") attached hereto; and Developer/Owner completed installation of water and sewer system extensions in accordance with the terms of the Agreement, portions of which are a benefit to real property within the District other than the Developed Area, which consists of water and sewer lines of a size and location described on Exhibits "B1" and "B2", respectively Facilities": and designated "Water/Sewer Extension and attached hereto Developer/Owner is entitled to reimbursement from developers and real property owners seeking connection to such facilities for the cost of such facilities in excess of Developer's/Owner's fair pro rata share therefor, which costs have been determined as set forth below; and